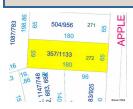

Comp-SB Comp-BB n Comp-Variable Y/N No Semi-Annual Taxes 46.54\* Parcel # 31-00272.000 Lot# 272

**Listing Date** 2/10/2010 **Expiration Date** 2/10/2011 Lot Size/Acres 65 x 180 Zoning **RES Directions Assessments** 

## **REMARKS**

Future building site located on Apple Valley Drive in King Beach Terrace Subdivision, convenient location in walking distance to King Beach Subdivision, located in Howard township and in East Knox School district, county water and sewer available, assessments are paid, approximate lot dimensions: Front: 65?, Rear: 65?, Left: 180?, Right: 180?, copies of the plat map and GIS map available upon request. \$8,000