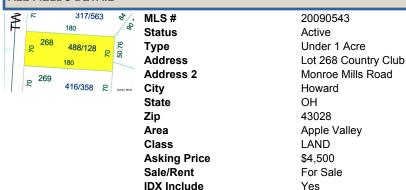

**Listing Office 3 School District** East Knox **Public School** East Knox County In Knox County Howard Subdivision Country Club Manor Township

Comp-SB Comp-BB Comp-Variable Y/N No **Semi-Annual Taxes** 47.20 27-00268-000 Lot# 268 Parcel #

6/9/2009 **Expiration Date** 9/9/2009 **Listing Date** Lot Size/Acres 70 x 175 Zoning RES

15.50 **Directions** Assessments Parcel #1 Parcel #2 Parcel #4 Parcel #3 **CAUV Y/N** 

**Documents On File Associated Document Count Off Market Date** 

Financing

**REMARKS** 

Apple Valley lot located on Monroe Mills Road in Country Club Manor Subdivision, Howard township and in East Knox School district, county water and sewer available, assessments are paid, approximate lot dimensions: Front: 70', Rear: 70', Right: 180', Left: 180', copies of the GIS map and overview map available upon request. \$4,500