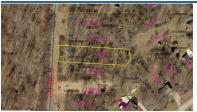

## **ALL FIELDS WITH EMAIL**

MLS # 20210200 Class LAND Туре Vacant Land Area Apple Valley Asking Price \$6,500 Address Lot 265 Country Club Manor Address 2 14544 Monroe Mills Road City Howard State OH Zip 43028 Status Active Sale/Rent For Sale IDX Include Υ

#### GENERAL

| OLINEIAL                               |                                     |                                 |                         |
|----------------------------------------|-------------------------------------|---------------------------------|-------------------------|
| VOW Include                            | Yes                                 | VOW Address                     | Yes                     |
| VOW Comment                            | Yes                                 | VOW AVM                         | Yes                     |
| Agent Hit Count                        | 0                                   | Client Hit Count                | 0                       |
| Number of Acres                        | 0.4197                              | Price Per Acre                  | \$15,487.25             |
| Agent - Agent Name and Phone           | Sam Miller - Main: 740-397<br>-7800 | Agent - E-mail                  | samsells@sammiller.com  |
| Listing Office 1 - Office Name         | Re/Max Stars                        | Listing Office 1 - Phone Number | Main: 740-392-7000      |
| Listing Agent 2 - Agent Name and Phone | Joe Conkle - Main: 740-392<br>-1300 | Listing Agent 2 - E-mail        | joeconkle@sammiller.com |
| Listing Office 2 - Office Name         | Re/Max Stars                        | Listing Office 2 - Phone Number | Main: 740-392-7000      |
| Listing Agent 3 - Agent Name and Phone |                                     | Listing Agent 3 - E-mail        |                         |
| Listing Office 3 - Office Name         |                                     | Listing Office 3 - Phone Number |                         |
| Auction Y/N                            | No                                  | School District                 | East Knox               |
| Public School                          | East Knox                           | County                          | In Knox County          |
| Township                               | Howard                              | Subdivision                     | Country Club Manor      |
| Comp-Variable Y/N                      | No                                  | Semi-Annual Taxes               | 35.82*                  |
| Parcel #                               | 27-00265.000                        | Lot #                           | 265                     |
| Listing Date                           | 4/13/2021                           | Expiration Date                 | 4/15/2022               |
| Lot Size/Acres                         | .4197                               | Zoning                          | RES                     |
| Assessments                            | 12.50*                              | Directions                      |                         |
| CAUV Y/N                               | No                                  | CAUV \$ Amount                  | \$0.00                  |
| Documents On File                      |                                     | Off Market Date                 |                         |
| Associated Document Count              | 0                                   | Search By Map                   |                         |
| Tax ID                                 |                                     | Update Date                     | 4/13/2021               |
| Status Date                            | 4/13/2021                           | HotSheet Date                   | 4/13/2021               |
| Price Date                             | 4/13/2021                           | Input Date                      | 4/13/2021 1:14 PM       |
| General Date                           | 4/13/2021                           | Original Price                  | \$6,500                 |
| City Corps. Limit                      | No                                  | Homestead Y/N                   | No                      |
| Homestead \$ Amount                    | \$0.00                              | Village                         | Other                   |
| Comp-SB                                | 0                                   | Comp-BB                         | 3                       |
| Picture Count                          | 1                                   |                                 |                         |
| FEATURES                               |                                     |                                 |                         |

#### REMARKS

Remarks Oversized Apple Valley lot located on Monroe Mills Road in Country Club Subdivision, lot measures .4197 of an acre, Howard township and in East Knox Schools. Priced to sell at \$6,500