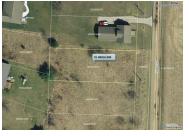

## REMARKS

Future building site located on Magers Road in Grand Ridge Estates Subdivision, located in Howard Township and in East Knox Schools, lot measures .3053 of an acre, county water and sewer available for hook up, located to the left of 13787 Magers Road. Priced to sell at \$3,500.