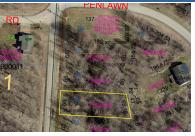

## ALL FIELDS WITH EMAIL

MLS # 20230123 Class LAND Туре Vacant Land Area Apple Valley Asking Price \$12,000 Address 14620 Monroe Mills Road Address 2 Lot 259 Country Club Manor City Mount Vernon State OH Zip 43050 Status Active Sale/Rent For Sale IDX Include Υ

### REMARKS

Remarks Apple Valley Lot located on Monroe Mills Road in Country Club Manor subdivision, lot measures .2818 of an acre, located in Howard Township and in East Knox Schools, priced to sell at \$12,000.