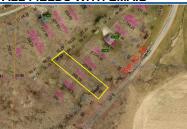

### **REMARKS**

Remarks Apple Valley Lot located on Magers Road, lot measures .388 of an acre, located in Howard Township and in East Knox School District, county water and sewer available for hook up, priced to sell at \$4,500.