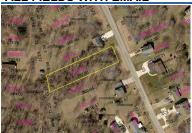

Lot 250 Country Club Manor Address

537 Penlawn Drive Address 2

City Howard State OH 43028 Zip Status Active Sale/Rent For Sale IDX Include

Main: 740-392-7000

Main: 740-392-7000

\$0.00

joeconkle@sammiller.com

## **REMARKS**

Remarks Oversized lot located on Penlawn Drive in Country Club Manor subdivision, lot measures .4167 of an acre, located in Howard Township and in East Knox Schools, county water and sewer available for hook up, priced to move at \$5,000.