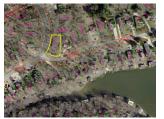

#### GENERAL

| GENERAL                                |                                     |                                 |                         |
|----------------------------------------|-------------------------------------|---------------------------------|-------------------------|
| VOW Include                            | Yes                                 | VOW Address                     | Yes                     |
| VOW Comment                            | Yes                                 | VOW AVM                         | Yes                     |
| Agent Hit Count                        | 4                                   | Client Hit Count                | 28                      |
| Number of Acres                        | 0.2485                              | Price Per Acre                  | \$150,905.43            |
| Agent - Agent Name and Phone           | Sam Miller - Main: 740-397<br>-7800 | Agent - E-mail                  | samsells@sammiller.com  |
| Listing Office 1 - Office Name         | Re/Max Stars                        | Listing Office 1 - Phone Number | Main: 740-392-7000      |
| Listing Agent 2 - Agent Name and Phone | Joe Conkle - Main: 740-392<br>-1300 | Listing Agent 2 - E-mail        | joeconkle@sammiller.com |
| Listing Office 2 - Office Name         | Re/Max Stars                        | Listing Office 2 - Phone Number | Main: 740-392-7000      |
| Listing Agent 3 - Agent Name and Phone |                                     | Listing Agent 3 - E-mail        |                         |
| Listing Office 3 - Office Name         |                                     | Listing Office 3 - Phone Number |                         |
| Auction Y/N                            | No                                  | School District                 | East Knox               |
| Public School                          | East Knox                           | County                          | In Knox County          |
| Township                               | Howard                              | Subdivision                     | Green Valley            |
| Comp-Variable Y/N                      | No                                  | Semi-Annual Taxes               | 180.30*                 |
| Parcel #                               | 26-00245.000                        | Lot #                           | 245                     |
| Listing Date                           | 12/19/2023                          | Expiration Date                 | 6/15/2024               |
| Lot Size/Acres                         | .2485                               | Zoning                          | RES                     |
| Assessments                            | 10.50*                              | Directions                      |                         |
| CAUV Y/N                               | No                                  | CAUV \$ Amount                  | \$0.00                  |
| Documents On File                      |                                     | Off Market Date                 |                         |
| Associated Document Count              | 0                                   | Search By Map                   |                         |
| Tax ID                                 |                                     | Update Date                     | 1/18/2024               |
| Status Date                            | 12/19/2023                          | HotSheet Date                   | 12/19/2023              |
| Price Date                             | 12/19/2023                          | Input Date                      | 12/19/2023 2:08 PM      |
| General Date                           | 12/19/2023                          | Original Price                  | \$37,500                |
| Days On Market                         | 30                                  | City Corps. Limit               | No                      |
| Homestead Y/N                          | No                                  | Homestead \$ Amount             | \$0.00                  |
| Village                                | Other                               | Comp-SB                         | 0                       |
| Comp-BB                                | 3                                   | Picture Count                   | 5                       |
| FFATURES                               |                                     |                                 |                         |

#### FEATURES

WATER County SEWER County YARD Paved Street Wooded Lake View Seasonal Lake View APPLE VALLEY SUBDIVISION Green Valley

#### REMARKS

Remarks Pretty Lakeview/seasonal lakeview lot located on Green Valley Drive, wonderul location, pretty treed setting, lot measures .2485 of an acre, located in Howard Township and in East Knox Schools, enjoy all that Apple Valley has to offer including the 511 acre lake, 3 beaches, club house, indoor and outdoor pools and so much more. Buyer pays Apple Valley Buyer Transfer Fee. Priced to sell at \$37,500.