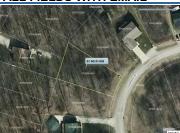

#### **ALL FIELDS WITH EMAIL**

MLS# 20150134 Class LAND Type Vacant Land Area Apple Valley Asking Price \$3,990

Lot 241 Northridge Heights Address

Glenmonte Drive Address 2

Howard City State ОН 43028 Zip Status Active Sale/Rent For Sale IDX Include

### **REMARKS**

Future building sited located on Glenmonte Drive in Northridge Heights Subdivision, located in Brown Township and in Mount Vernon School District (Pleasant Street Elementary), county water and sewer available for hook up, lot measures .3163 of an acre, priced to sell at \$3,990.