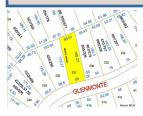

#### **REMARKS**

Future building site located on Glenmonte Drive in Northridge Heights Subdivision, located in Brown township and in Mount Vernon Schools (Pleasant Street Elementary), county water and sewer available, assessments are paid, approximate lot dimensions: Front: 65', Rear: 65.61', Right: 185.23', Left: 176.27, copies of the plat map and GIS map available upon request, priced to sell fast. \$5,000