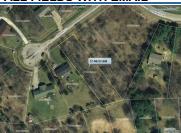

#### **ALL FIELDS WITH EMAIL**

MLS# 20160886 Class LAND Туре Vacant Land Area Apple Valley Asking Price \$3,500

Address Lot 237 Country Club Address 2 Penlawn Court

City Howard State ОН 43028 Zip Status Active Sale/Rent For Sale IDX Include

## **REMARKS**

Future building site located on Penlawn Court in Country Club Manor subdivision, lot is oversized and measures .4246 of an acre, Howard township and in East Knox Schools, county water and sewer available for hook up, priced to sell quickly at only \$3,500.