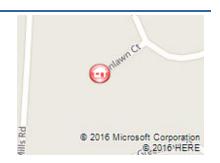

#### **ALL FIELDS WITH EMAIL**

MLS# 20160886 Class LAND Туре Vacant Land Area Apple Valley Asking Price \$3,500

Address Lot 237 Country Club Address 2 Penlawn Court

City Howard State ОН 43028 Zip Status Active Sale/Rent For Sale IDX Include

## **REMARKS**

Future building site located on Penlawn Court in Country Club Manor subdivision, lot is oversized and measures .4246 of an acre, Howard township and in East Knox Schools, county water and sewer available for hook up, priced to sell quickly at only \$3,500.