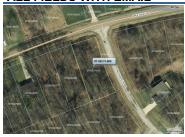

## **REMARKS**

Future building site located on the corner of Apple Valley Drive and Crestmonte Drive in Northridge Heights Subdivision, located in Brown township and in Mount Vernon Schools (Pleasant Street Elementary), lot measures .3185 of an acre, county water and sewer available for hook up, priced to sell at \$4,500.