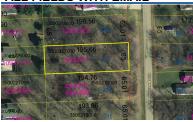

## **REMARKS**

Remarks Future building site located on Ridgeland Circle in Grand Ridge Estates Subdivision, lot measures .2835 of an acre, located in Howard Township and in East Knox Schools, county water and sewer available for hook up, priced to sell at \$5,000.