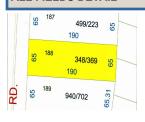

Lot Size/Acres 65X190 Zoning RES

Assessments 15.50\* **Directions** Parcel #2 Parcel #1 Parcel #4 Parcel #3

CAUV Y/N **Documents On File** 

**Off Market Date Associated Document Count** 0

Mapping Tax ID **Update Date** 11/2/2009 **Status Date** 4/7/2006

## **REMARKS**

Located in Country Club Manor subdivision, this lot has quick and easy access in and out of Apple Valley, located on Monroe Mills Road, Howard township and in East Knox School district, county water and sewer available, assessments are paid, approximate lot dimensions: Front: 65', Rear: 65', Right: 190', Left: 190', copies of the plat map and GIS map available upon request, priced to sell. \*corners are marked.