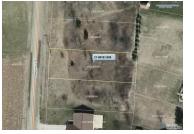

## REMARKS

Future building site located on Monroe Mills Road in Country Club Subdivision, located in Howard Township and in East Knox School District, lot measures .2835 of an acre, county water and sewer available for hook up, priced to sell fast at \$3,500.