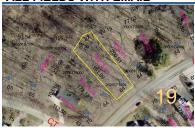

### **REMARKS**

Remarks Apple Valley lot located on Apple Valley Drive in Green Valley Subdivision, lot measures .3285 of an acre, located in Howard township and in East Knox Schools, priced to sell at \$14,000.