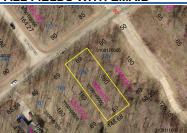

### **REMARKS**

Remarks Apple Valley Lot located in King Beach Terrace Subdivision and on Apple Valley Drive, lot measures .2645 of an acre, located in Howard Township and in East Knox Schools, county water and sewer available for hook up, priced to sell at \$4,500.