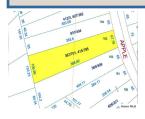

 Comp-Variable Y/N
 No
 Semi-Annual Taxes
 53.30\*

 Parcel #
 30-00163-000
 Lot #
 163

 Listing Date
 5/17/2007
 Expiration Date
 12/31/2009

 Lot Size/Acres
 87.20x386
 Zoning
 RES

Assessments 15.50\* Directions
Parcel #1 Parcel #2
Parcel #3 Parcel #4

### **REMARKS**

Future building site located on Apple Valley Drive in Grand Valley View Subdivision, this is a large and oversized lot, county water and sewer available, assessments are paid, located in Howard township and in East Knox School District, approximate lot dimensions: Front: 67.78', Rear: 106.58', Right: 383.6', Left: 388.82', copies of the plat map and GIS map available upon request, address would be 3011 Apple Valley Dr. \$3,500.