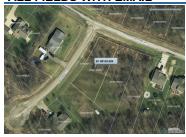

## **REMARKS**

Future building site located on the corner of Crestrose Drive and Crestridge Court in Northridge Heights Subdivision, located in Brown Township and in Mount Vernon Schools, lot measures .3355 of an acre, county water and sewer available for hook up, priced to sell at \$5,000.