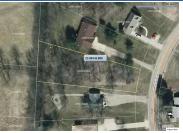

### ALL FIELDS WITH EMAIL

MLS # 20140255 Class LAND Туре Vacant Land Area Apple Valley Asking Price \$3,500 Address Lot 143 Orchard Hills Address 2 Apple Valley Drive City Howard State OH Zip 43028 Status Active Sale/Rent For Sale IDX Include Υ

#### REMARKS

<sup>1</sup> Future building site located on Apple Valley Drive in Orchard Hills subdivision, located in Howard Township and in East Knox School District, lot measures .4904 of an acre, county water and sewer available for hook up, lot sits between 1413 and 1421 Apple Valley Drive, priced to sell at \$3,500.