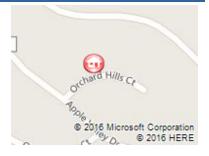

### ALL FIELDS WITH EMAIL

MLS # 20140255 Class LAND Туре Vacant Land Area Apple Valley Asking Price \$3,500 Address Lot 143 Orchard Hills Address 2 Apple Valley Drive City Howard State OH Zip 43028 Status Active Sale/Rent For Sale IDX Include Υ

#### REMARKS

<sup>1</sup> Future building site located on Apple Valley Drive in Orchard Hills subdivision, located in Howard Township and in East Knox School District, lot measures .4904 of an acre, county water and sewer available for hook up, lot sits between 1413 and 1421 Apple Valley Drive, priced to sell at \$3,500.