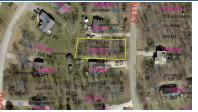

### ALL FIELDS WITH EMAIL

MLS # 20230320 Class LAND Туре Vacant Land Area Apple Valley Asking Price \$12,500 Address 760 E Floral Valley Address 2 Lot 143 Floral Valley City Howard State OH Zip 43028 Status Active Sale/Rent For Sale IDX Include Υ

#### REMARKS

Remarks Apple Valley Lot located on Floral Valley East in Floral Valley Subdivision, lot measures .2392 of an acre, located in Howard Township and in East Knox Schools, buyer pays Apple Valley Buyer Transfer fee, priced to sell at \$12,500.