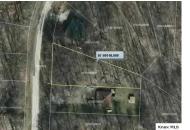

### ALL FIELDS DETAIL

MLS # 20130252 Class LAND Vacant Land Туре Area Apple Valley Asking Price \$3,500 Address Lot 140 Northridge Heights Address 2 **Crestrose Drive** City Howard State OH Zip 43028 Status Active Sale/Rent For Sale IDX Include Yes

### REMARKS

Future building site located on Crestrose Drive in Northridge Heights Subdivision, located in Brown township and in Mount Vernon School District (Pleasant Street Elementary), just footsteps from the Floral Valley Community Center, county water and sewer available, assessments are paid, priced to sell at \$3 ,500.