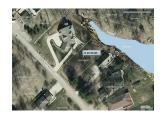

## **REMARKS**

WATERFRONT lot located in Baldwin Heights Subdivision, great location among other nice homes, situated in a small and quiet cove, lot measures .2596 of an acre, located in Howard township and in East Knox Schools, county water and sewer available for hook up, priced to sell at \$100,000.