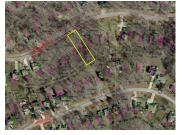

#### REMARKS

<sup>1</sup> Remarks Apple Valley Lot located on Crabapple Drive in Apple Valley Subdivision, lot measures .3492 of an acre, located in Howard township and in East Knox Schools, seller has confirmed with Apple Valley and Knox County Water and Wastewater that this lot can be built on, Buyer or buyers attorney should confirm that lot is buildable as well. \$13,500