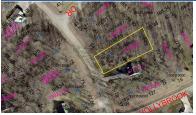

#### ALL FIELDS WITH EMAIL

MLS # 20230571 Class LAND Туре Vacant Land Area Apple Valley Asking Price \$13,000 Address 681 Floral Valley East Address 2 Lot 107 Floral Valley City Howard State OH Zip 43028 Status Active Sale/Rent For Sale IDX Include Υ

# REMARKS

Remarks Wooded lot located on Floral Valley East, located in Howard township and in East Knox Schools, lot measures .2854 of an acre, buyer pays Apple Valley Buyer Transfer fee, priced to sell at \$13,000.