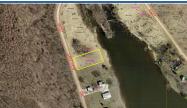

Address 0 Lakeview Drive Address 2 Lot 105 Jelloway Lake

City Butler State OH 44822 Zip Status Active Sale/Rent For Sale IDX Include

Main: 740-392-7000

6/14/2022

### **REMARKS**

Remarks OWNER FINANCING AVAILABLE, lakefront lot on Jelloway lake in Butler, great fishing spot, lot measures .4936 of an acre, located on Lakeview Drive in Pike Township, priced to move at \$7,500. \*owner financing available to qualified buyer, just \$2,000 down payment, 10% interest, up to a 4 year loan term.