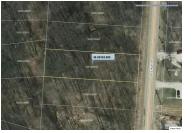

### ALL FIELDS DETAIL

MLS # 20140160 Class LAND Туре Vacant Land Area Apple Valley Asking Price \$3,500 Address Lot 104 Grand Valley View Address 2 Apple Valley Drive City Howard State OH Zip 43028 Status Active Sale/Rent For Sale IDX Include Yes

### REMARKS

Future building site located on Apple Valley Drive in Grand Valley View Subdivision, located in Howard Township and in East Knox School District, lot measures .2984 of an acre, county water and sewer available for hook up, priced to sell at \$3,500. \*Located across the street from 3098 Apple Valley Drive.