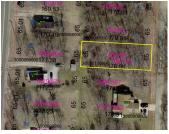

### REMARKS

Remarks Apple Valley lot located on King Road, lot measures .2671 of an acre, located in Howard township and in East Knox Schools, priced to sell at \$15,000.