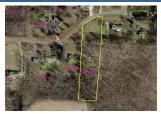

## REMARKS

Remarks Future building site located on Indian Hills Road, great North End location among other upper end homes, lot is cleared towards the front with woods in the back, located in Morris Township and in Mount Vernon Schools (Dan Emmett Elementary), pretty setting, priced to sell. \$70,000