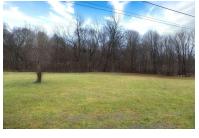

## REMARKS

Remarks Future building site located on Indian Hills Road, great North End location among other upper end homes, lot is cleared towards the front with woods in the back, located in Morris Township and in Mount Vernon Schools (Dan Emmett Elementary), pretty setting, priced to sell. \$70,000