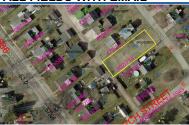

MLS# 20210884 Class LAND Type Vacant Land Area Mt. Vernon Asking Price \$15.000 Address 0 Cliff Street

Address 2

City Mount Vernon

State OH 43050 Zip Status Active Sale/Rent For Sale IDX Include

samsells@sammiller.com

#### **REMARKS**

Remarks Buildable city lot located on Cliff Street in the South End of Mount Vernon, lot measures .163 of an acre, zoned R-1 single family, city utilities available for hook up, priced to sell at \$15,000.