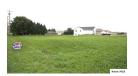

## **REMARKS**

Residential building site on the corner of Beech Street and Vernonview Drive, located in Hiawatha Trail Subdivision, conveniently located near shopping, restaurants, the hospital and the major community amenities, public utilities available, approximate lot dimensions are 71' x 148', building restrictions do apply, special financing may be available to a qualified buyer through First Knox National Bank. \$25,000.