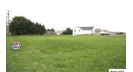

## **REMARKS**

Residential building site on the corner of Beech Street and Vernonview Drive, located in Hiawatha Trail Subdivision, conveniently located near shopping, restaurants, the hospital and the major community amenities, public utilities available, approximate lot dimensions are 71' x 148', building restrictions do apply, special financing may be available to a qualified buyer through First Knox National Bank. \$25,000.