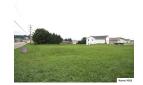

## **REMARKS**

Residential building site on the corner of Beech Street and Vernonview Drive, located in Hiawatha Trail Subdivision, conveniently located near shopping, restaurants, the hospital and the major community amenities, public utilities available, approximate lot dimensions are 71' x 148', building restrictions do apply, special financing may be available to a qualified buyer through First Knox National Bank. \$25,000.