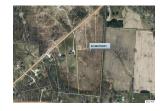

# REMARKS

7.698 Country acres located on Johnstown Road, this is a very nice building site, 205' of road frontage, located among attractive and newer homes, located in Milford Township and in Centerburg School District, township and deed restrictions to apply, \$50,000. (2 Additional adjacent lots available and listed for sale).