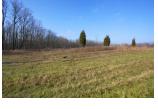

#### **REMARKS**

Remarks Desirable country location on the south end of Mount Vernon, located in Pleasant Township and in Twin Oak Elementary School District and Mount Vernon School District, this 5.509 acre parcel features approximately over 2.5 acres of woods, this property will make a wonderful home site, beautiful views surround this property and the woods offer some added privacy, priced to sell at \$43,900.

### YARD

Paved Street Wooded Meadow