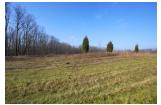

#### **REMARKS**

Remarks Desirable country location on the south end of Mount Vernon, located in Pleasant Township and in Twin Oak Elementary School District and Mount Vernon School District, this 5.509 acre parcel features approximately over 2.5 acres of woods, this property will make a wonderful home site, beautiful views surround this property and the woods offer some added privacy, priced to sell at \$43,900.

### YARD

Paved Street Wooded Meadow