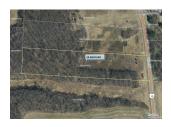

#### **ALL FIELDS WITH EMAIL**

MLS# 20160400 Class LAND Type Vacant Land Suburban Area

Asking Price \$43,900

Address 5.509 Acres Newark Road

Address 2

City Mount Vernon

State OH 43050 Zip Status Active Sale/Rent For Sale IDX Include

**Auction Y/N** No

**Public School** Twin Oaks-MTV District County In Knox County **Township** Subdivision Pleasant Other Comp-Variable Y/N Semi-Annual Taxes 166.17\* No

Parcel # 59-00578.001 **Listing Date** 5/10/2016