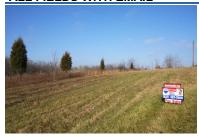

#### **REMARKS**

Remarks Desirable country location on the south end of Mount Vernon, located in Pleasant Township and in Twin Oak Elementary School District and Mount Vernon School District, this 5.509 acre parcel features approximately over 2.5 acres of woods, this property will make a wonderful home site, beautiful views surround this property and the woods offer some added privacy, priced to sell at \$43,900.

### YARD

Paved Street Wooded Meadow