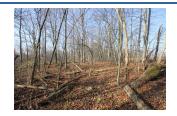

#### **REMARKS**

Remarks Desirable country location on the south end of Mount Vernon, located in Pleasant Township and in Twin Oak Elementary School District and Mount Vernon School District, this 5.509 acre parcel features approximately over 2.5 acres of woods, this property will make a wonderful home site, beautiful views surround this property and the woods offer some added privacy, priced to sell at \$43,900.