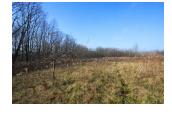

#### **REMARKS**

Remarks Desirable country location on the south end of Mount Vernon, located in Pleasant Township and in Twin Oak Elementary School District and Mount Vernon School District, this 5.509 acre parcel features approximately over 2.5 acres of woods, this property will make a wonderful home site, beautiful views surround this property and the woods offer some added privacy, priced to sell at \$43,900.

### YARD

Paved Street Wooded Meadow