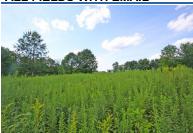

# **REMARKS**

Gorgeous country property featuring 5.26 country acres of land, this property would make a wonderful future building site, located in Pike Township just off of Smith Road, property is in Mount Vernon School District (Dan Emmett Elementary), beautiful country views surround this property, among other nice homes, a must see for \$50,000.