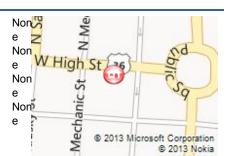

#### **REMARKS**

Huge commercial business location including the building and 2 parcels of land located on the corner of South Mulberry Street and West High Street, zoned central business, a bar / night club business currently occupies the building, there is over 4,900 square feet, ideal high visibility corner location in downtown Mount Vernon among businesses, high traffic exposure, sale does not include liquor license, real estate only, this property is priced to sell at \$179,900.