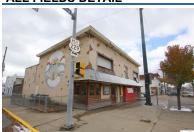

#### **REMARKS**

Huge commercial business location including the building and 2 parcels of land located on the corner of South Mulberry Street and West High Street, zoned central business, a bar / night club business currently occupies the building, there is over 4,900 square feet, ideal high visibility corner location in downtown Mount Vernon among businesses, high traffic exposure, sale does not include liquor license, real estate only, this property is priced to sell at \$179,900.