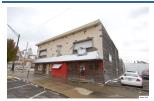

#### **REMARKS**

Huge commercial business location including the building and 2 parcels of land located on the corner of South Mulberry Street and West High Street, zoned central business, a bar / night club business currently occupies the building, there is over 4,900 square feet, ideal high visibility corner location in downtown Mount Vernon among businesses, high traffic exposure, sale does not include liquor license, real estate only, this property is priced to sell at \$179,900.