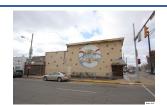

#### **REMARKS**

Huge commercial business location including the building and 2 parcels of land located on the corner of South Mulberry Street and West High Street, zoned central business, a bar / night club business currently occupies the building, there is over 4,900 square feet, ideal high visibility corner location in downtown Mount Vernon among businesses, high traffic exposure, sale does not include liquor license, real estate only, this property is priced to sell at \$179,900.