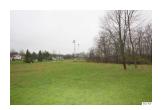

#### **REMARKS**

Nice 5 acre lot located on the corner of New Delaware and Liberty Chapel Roads, convenient location in an area of nice homes, there is a cool old bank barn on this piece of land, would make a great future building site, located in Liberty Township and Mount Vernon Schools, additional acreage and lots available. \$49,000 \*Subject to lot split and final survey.