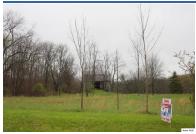

#### **REMARKS**

Nice 5 acre lot located on the corner of New Delaware and Liberty Chapel Roads, convenient location in an area of nice homes, there is a cool old bank barn on this piece of land, would make a great future building site, located in Liberty Township and Mount Vernon Schools, additional acreage and lots available. \$49,000 \*Subject to lot split and final survey.