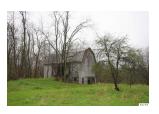

#### **REMARKS**

Nice 5 acre lot located on the corner of New Delaware and Liberty Chapel Roads, convenient location in an area of nice homes, there is a cool old bank barn on this piece of land, would make a great future building site, located in Liberty Township and Mount Vernon Schools, additional acreage and lots available. \$49,000 \*Subject to lot split and final survey.