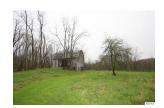

#### **REMARKS**

Nice 5 acre lot located on the corner of New Delaware and Liberty Chapel Roads, convenient location in an area of nice homes, there is a cool old bank barn on this piece of land, would make a great future building site, located in Liberty Township and Mount Vernon Schools, additional acreage and lots available. \$49,000 \*Subject to lot split and final survey.