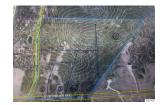

#### **REMARKS**

Nice 5 acre lot located on the corner of New Delaware and Liberty Chapel Roads, convenient location in an area of nice homes, there is a cool old bank barn on this piece of land, would make a great future building site, located in Liberty Township and Mount Vernon Schools, additional acreage and lots available. \$49,000 \*Subject to lot split and final survey.