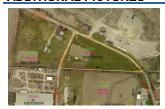

## **REMARKS**

Remarks 4.993 Acres located on the corner of Waterford Road and Blackburn Drive, zoned M-1 manufacturing, great location with easy access to State Route 13 and 95, located among other businesses, property currently has an outdoor and open horse riding arena, great high visibility location. \$310,000