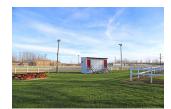

## **REMARKS**

Remarks 4.993 Acres located on the corner of Waterford Road and Blackburn Drive, zoned M-1 manufacturing, great location with easy access to State Route 13 and 95, located among other businesses, property currently has an outdoor and open horse riding arena, great high visibility location. \$310,000