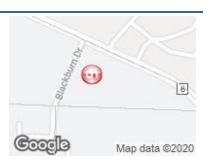

## **REMARKS**

Remarks 4.993 Acres located on the corner of Waterford Road and Blackburn Drive, zoned M-1 manufacturing, great location with easy access to State Route 13 and 95, located among other businesses, property currently has an outdoor and open horse riding arena, great high visibility location. \$310,000