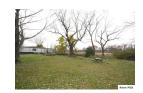

## REMARKS

86 Country acres of gorgeous land that is located outside of Marengo in Morrow County and Harmony Township just a few miles off of state route 229, Cardington School District, this land currently has an older farm house that is in tear down condition and not worth repairing and is being sold as-is, two detached building / barns that measure 32 x 30 and 50 x 32, well and septic, wonderful setting with beautiful country views, this property is perfect for someone who commutes to the Columbus area and wants a country setting, 86 acres that is priced to sell at \$350,000.