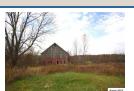

## REMARKS

86 Country acres of gorgeous land that is located outside of Marengo in Morrow County and Harmony Township just a few miles off of state route 229, Cardington School District, this land currently has an older farm house that is in tear down condition and not worth repairing and is being sold as-is, two detached building / barns that measure 32 x 30 and 50 x 32, well and septic, wonderful setting with beautiful country views, this property is perfect for someone who commutes to the Columbus area and wants a country setting, 86 acres that is priced to sell at \$350,000.