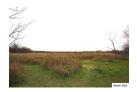

## REMARKS

86 Country acres of gorgeous land that is located outside of Marengo in Morrow County and Harmony Township just a few miles off of state route 229, Cardington School District, this land currently has an older farm house that is in tear down condition and not worth repairing and is being sold as-is, two detached building / barns that measure 32 x 30 and 50 x 32, well and septic, wonderful setting with beautiful country views, this property is perfect for someone who commutes to the Columbus area and wants a country setting, 86 acres that is priced to sell at \$350,000.