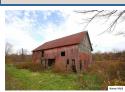

## REMARKS

86 Country acres of gorgeous land that is located outside of Marengo in Morrow County and Harmony Township just a few miles off of state route 229, Cardington School District, this land currently has an older farm house that is in tear down condition and not worth repairing and is being sold as-is, two detached building / barns that measure 32 x 30 and 50 x 32, well and septic, wonderful setting with beautiful country views, this property is perfect for someone who commutes to the Columbus area and wants a country setting, 86 acres that is priced to sell at \$350,000.