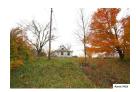

## REMARKS

86 Country acres of gorgeous land that is located outside of Marengo in Morrow County and Harmony Township just a few miles off of state route 229, Cardington School District, this land currently has an older farm house that is in tear down condition and not worth repairing and is being sold as-is, two detached building / barns that measure 32 x 30 and 50 x 32, well and septic, wonderful setting with beautiful country views, this property is perfect for someone who commutes to the Columbus area and wants a country setting, 86 acres that is priced to sell at \$350,000.