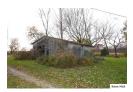

## REMARKS

86 Country acres of gorgeous land that is located outside of Marengo in Morrow County and Harmony Township just a few miles off of state route 229, Cardington School District, this land currently has an older farm house that is in tear down condition and not worth repairing and is being sold as-is, two detached building / barns that measure 32 x 30 and 50 x 32, well and septic, wonderful setting with beautiful country views, this property is perfect for someone who commutes to the Columbus area and wants a country setting, 86 acres that is priced to sell at \$350,000.