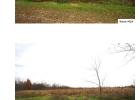

## REMARKS

86 Country acres of gorgeous land that is located outside of Marengo in Morrow County and Harmony Township just a few miles off of state route 229, Cardington School District, this land currently has an older farm house that is in tear down condition and not worth repairing and is being sold as-is, two detached building / barns that measure 32 x 30 and 50 x 32, well and septic, wonderful setting with beautiful country views, this property is perfect for someone who commutes to the Columbus area and wants a country setting, 86 acres that is priced to sell at \$350,000.