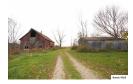

## REMARKS

86 Country acres of gorgeous land that is located outside of Marengo in Morrow County and Harmony Township just a few miles off of state route 229, Cardington School District, this land currently has an older farm house that is in tear down condition and not worth repairing and is being sold as-is, two detached building / barns that measure 32 x 30 and 50 x 32, well and septic, wonderful setting with beautiful country views, this property is perfect for someone who commutes to the Columbus area and wants a country setting, 86 acres that is priced to sell at \$350,000.