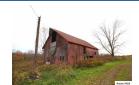

## REMARKS

86 Country acres of gorgeous land that is located outside of Marengo in Morrow County and Harmony Township just a few miles off of state route 229, Cardington School District, this land currently has an older farm house that is in tear down condition and not worth repairing and is being sold as-is, two detached building / barns that measure 32 x 30 and 50 x 32, well and septic, wonderful setting with beautiful country views, this property is perfect for someone who commutes to the Columbus area and wants a country setting, 86 acres that is priced to sell at \$350,000.