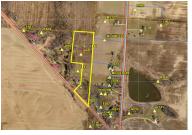

### GENERAL

| OLINEINAL                              |                                     |                                 |                        |
|----------------------------------------|-------------------------------------|---------------------------------|------------------------|
| VOW Include                            | Yes                                 | VOW Address                     | Yes                    |
| VOW Comment                            | Yes                                 | VOW AVM                         | Yes                    |
| Agent Hit Count                        | 0                                   | Client Hit Count                | 0                      |
| Number of Acres                        | 7.0190                              | Price Per Acre                  | \$14,247.04            |
| Agent - Agent Name and Phone           | Sam Miller - Main: 740-397<br>-7800 | Agent - E-mail                  | samsells@sammiller.com |
| Listing Office 1 - Office Name         | Re/Max Stars                        | Listing Office 1 - Phone Number | Main: 740-392-7000     |
| Listing Agent 2 - Agent Name and Phore | ne                                  | Listing Agent 2 - E-mail        |                        |
| Listing Office 2 - Office Name         |                                     | Listing Office 2 - Phone Number |                        |
| Listing Agent 3 - Agent Name and Phone |                                     | Listing Agent 3 - E-mail        |                        |
| Listing Office 3 - Office Name         |                                     | Listing Office 3 - Phone Number |                        |
| Auction Y/N                            | No                                  | School District                 | Centerburg             |
| Public School                          | Centerburg                          | County                          | In Knox County         |
| Township                               | Milford                             | Subdivision                     | Other                  |
| Comp-Variable Y/N                      | No                                  | Semi-Annual Taxes               | 342.10                 |
| Parcel #                               | 42-00825.000                        | Lot #                           | 0                      |
| Listing Date                           | 12/10/2020                          | Expiration Date                 | 5/15/2021              |
| Lot Size/Acres                         | 7.019                               | Zoning                          | RES                    |
| Assessments                            | 6.00                                | Directions                      |                        |
| CAUV Y/N                               | No                                  | CAUV \$ Amount                  | \$0.00                 |
| Documents On File                      |                                     | Off Market Date                 |                        |
| Associated Document Count              | 0                                   | Search By Map                   |                        |
| Tax ID                                 |                                     | Update Date                     | 12/10/2020             |
| Status Date                            | 12/10/2020                          | HotSheet Date                   | 12/10/2020             |
| Price Date                             | 12/10/2020                          | Input Date                      | 12/10/2020 8:54 AM     |
| General Date                           | 12/10/2020                          | Original Price                  | \$100,000              |
| City Corps. Limit                      | No                                  | Homestead Y/N                   | No                     |
| Homestead \$ Amount                    | \$0.00                              | Village                         | Other                  |
| Comp-SB                                | 0                                   | Comp-BB                         | 3                      |
| Picture Count                          | 1                                   |                                 |                        |
|                                        |                                     |                                 |                        |

#### REMARKS

**Remarks** 7 Country acres located on Vanatta Road in Milford Township and in Centerburg School District, pretty setting, there is a 24 x 24 garage located on the property, impressive piece of land that won't last long at \$100,000.