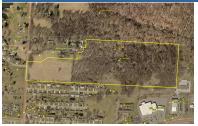

### ALL FIELDS WITH EMAIL

MLS # 20210141 Class LAND Туре Vacant Land Area Mt. Vernon Asking Price \$445,000 Address 40.151 Acres Vernonview Drive Address 2 City Mount Vernon State OH Zip 43050 Status Contingent-Financing Sale/Rent For Sale IDX Include Υ

#### GENERAL

| GENERAL                               |                                     |                                 |                        |
|---------------------------------------|-------------------------------------|---------------------------------|------------------------|
| VOW Include                           | Yes                                 | VOW Address                     | Yes                    |
| VOW Comment                           | Yes                                 | VOW AVM                         | Yes                    |
| Agent Hit Count                       | 7                                   | Client Hit Count                | 22                     |
| Number of Acres                       | 40.1510                             | Price Per Acre                  | \$11,083.16            |
| Agent - Agent Name and Phone          | Sam Miller - Main: 740-397<br>-7800 | Agent - E-mail                  | samsells@sammiller.com |
| Listing Office 1 - Office Name        | Re/Max Stars                        | Listing Office 1 - Phone Number | Main: 740-392-7000     |
| Listing Agent 2 - Agent Name and Phon | e                                   | Listing Agent 2 - E-mail        |                        |
| Listing Office 2 - Office Name        |                                     | Listing Office 2 - Phone Number |                        |
| Listing Agent 3 - Agent Name and Phon | e                                   | Listing Agent 3 - E-mail        |                        |
| Listing Office 3 - Office Name        |                                     | Listing Office 3 - Phone Number |                        |
| Auction Y/N                           | No                                  | School District                 | Mount Vernon           |
| Public School                         | Pleasant St-MTV District            | County                          | In Knox County         |
| Township                              | City                                | Subdivision                     | Other                  |
| Comp-Variable Y/N                     | No                                  | Semi-Annual Taxes               | 196.09*                |
| Parcel #                              | 66-07961.000                        | Lot #                           | 0                      |
| Listing Date                          | 3/16/2021                           | Expiration Date                 | 5/31/2023              |
| Lot Size/Acres                        | 40.151                              | Zoning                          | R-1                    |
| Assessments                           | 6.00                                | Directions                      |                        |
| CAUV Y/N                              | Yes                                 | CAUV \$ Amount                  | \$6,312.48             |
| Documents On File                     |                                     | Off Market Date                 |                        |
| Associated Document Count             | 0                                   | Search By Map                   |                        |
| Tax ID                                |                                     | Update Date                     | 1/3/2023               |
| Status Date                           | 6/24/2022                           | HotSheet Date                   | 6/24/2022              |
| Price Date                            | 5/6/2021                            | Input Date                      | 3/17/2021 1:28 PM      |
| General Date                          | 3/16/2021                           | Original Price                  | \$525,000              |
| Days On Market                        | 658                                 | City Corps. Limit               | Yes                    |
| Homestead Y/N                         | No                                  | Homestead \$ Amount             | \$0.00                 |
| Village                               | Mt Vernon                           | Comp-SB                         | 0                      |
| Comp-BB                               | 3                                   | Picture Count                   | 1                      |
| EEATUDES                              |                                     |                                 |                        |

#### REMARKS

Remarks Unique and beautiful property, 40.151 acres located on Vernonview Drive within the city limits of Mount Vernon, zoned R-1, desirable and convenient location near shopping, hospital, restaurants and other conveniences, water, sewer and gas available for hook up, impressive property. \$445,000