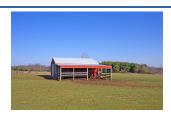

#### **REMARKS**

Remarks 3.981 Acres located on Graham Road, Mount Vernon mailing address and in Centerburg School District, wonderful future building site, Road frontage on Graham and Bishop Roads, Milford Township, 32 x 24 pole barn and fenced pasture, priced to sell at \$65,000.