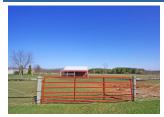

#### **REMARKS**

Remarks 3.981 Acres located on Graham Road, Mount Vernon mailing address and in Centerburg School District, wonderful future building site, Road frontage on Graham and Bishop Roads, Milford Township, 32 x 24 pole barn and fenced pasture, priced to sell at \$65,000.