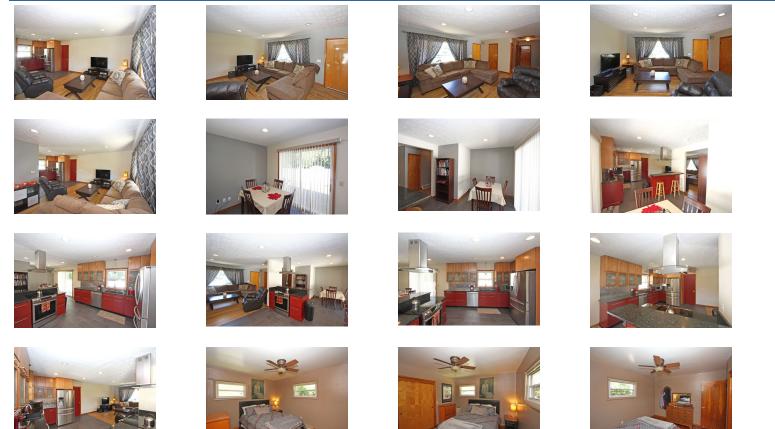

### REMARKS

Nicely updated ranch home with an open floor plan, located in the North end of Mount Vernon, features a spacious great room that includes a living room with hardwood flooring, adjoining dining area, gorgeous custom kitchen with granite countertops, tile floors and stainless steel appliances, 2 bedrooms and 1.5 baths, semi-finished lower level with large family room, natural gas heating and central air conditioning, private patio area and fenced in back yard, attached garage with concrete driveway, yard barn for added storage, impressive home that's priced to sell at \$95,000.

#### ADDITIONAL PICTURES