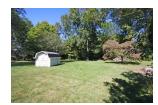

## GENERAL

| Village      | Mt. Vernon   | Comp-BB             | 3               |
|--------------|--------------|---------------------|-----------------|
| Comp-SB      | 0            | Picture             | 25              |
| FEATURES     |              |                     |                 |
| STYLE        | HEATING      | APPLIANCES          | GARAGE TYPE     |
| Ranch        | Forced Air   | Dishwasher          | Garage Attached |
| EXTERIOR     | Natural Gas  | Range Hood          | EXTRAS          |
| Vinyl        | COOLING      | Range Oven          | Patio           |
| YARD         | Central Air  | Refrigerator        | FENCING         |
| Level        | WATER        | BASEMENT            | Yes             |
| Paved Street | City         | Full                | FLOORS          |
| ROOF         | SEWER        | DRIVEWAY            | Ceramic Tile    |
| Shingle      | City         | Concrete            | Wood Floors     |
|              | CONSTRUCTION | DETACHED STRUCTURES | LAUNDRY         |
|              | Frame        | Shed                | Basement        |
|              |              |                     | Main Floor      |

### REMARKS

Nicely updated ranch home with an open floor plan, located in the North end of Mount Vernon, features a spacious great room that includes a living room with hardwood flooring, adjoining dining area, gorgeous custom kitchen with granite countertops, tile floors and stainless steel appliances, 2 bedrooms and 1.5 baths, semi-finished lower level with large family room, natural gas heating and central air conditioning, private patio area and fenced in back yard, attached garage with concrete driveway, yard barn for added storage, impressive home that's priced to sell at \$95,000.