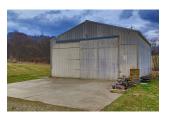

# REMARKS

Remarks 1.92 Country acres, pretty setting in Jackson Township and in East Knox School District, well, septic and electric already on the property, culvert and driveway are in , there is also a 24 x 24 pole barn/garage, priced to sell at only \$45,000.