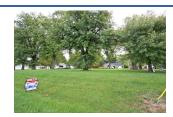

## **REMARKS**

Great location in the South end of Mount Vernon, 3 lots totaling .3528 of an acre, situated on the corner of South Main Street and Adamson Street, located in Mount Vernon Schools and Twin Oak Elementary, connection to city water and sewer available, zoned R-1 residential, priced to sell at \$25,000.