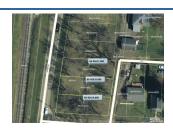

Subdivision

Agent - E-mail

Semi-Annual Taxes 224.13\* Lot# 4,5,6

**Expiration Date** Zoning

**Directions** Parcel #2 Parcel #4

**CAUV \$ Amount** 

**Off Market Date** Search By Map

**Update Date** 10/11/2016 **HotSheet Date** 10/11/2016

## **REMARKS**

Great location in the South end of Mount Vernon, 3 lots totaling .3528 of an acre, situated on the corner of South Main Street and Adamson Street, located in Mount Vernon Schools and Twin Oak Elementary, connection to city water and sewer available, zoned R-1 residential, priced to sell at \$25,000.