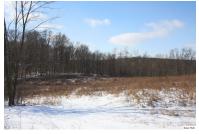

## **FEATURES**

YARD Wooded Meadow Level Hills

### REMARKS

Magnificent country setting, 25 acres located on O'Brien Road, wonderful location and just minutes from Mount Vernon's major amenities including stores, restaurants and the hospital, land features meadow and woods, located in Mount Vernon Schools, Pleasant Street Elementary, would make an impressive future building site or use for recreational purposes, priced to sell fast at \$120,000.