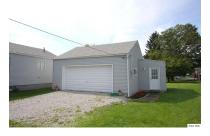

### REMARKS

City lot located in the South End of Mount Vernon with a 24 x 24 garage, lot measures 55 x 128 (.1616 of an acre), garage has block and vinyl sided exterior and a three-dimensional shingled roof, the interior has a concrete floor and walk up loft with additional storage space, won't last long at \$25,000.