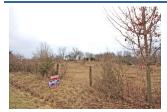

## **REMARKS**

Pretty country setting just south of Mount Vernon, 1.818 acres located in Miller Township, Mount Vernon School District, has already been approved by Knox County Health Department for well and septic, 200.04' of road frontage, wonderful future building site, priced to sell fast at \$20,000.