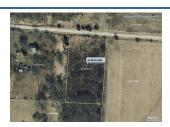

## **REMARKS**

Pretty country setting just south of Mount Vernon, 1.818 acres located in Miller Township, Mount Vernon School District, has already been approved by Knox County Health Department for well and septic, 200.04' of road frontage, wonderful future building site, priced to sell fast at \$20,000.