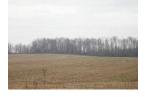

Gorgeous setting with an amazing gradual hillside, there is 17.538 acres with road frontage on both Old Mansfield Road and Crooked Street which are both paved roads, located in Morris Township and in Fredericktown School District, convenient and gorgeous country setting with a rolling view, CAUV tax reduction program may be available depending on your use of the land, subject to Health Department approval for well and septic. \*Subject to deed restrictions.