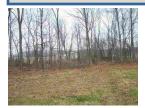

Gorgeous setting with an amazing gradual hillside, there is 17.538 acres with road frontage on both Old Mansfield Road and Crooked Street which are both paved roads, located in Morris Township and in Fredericktown School District, convenient and gorgeous country setting with a rolling view, CAUV tax reduction program may be available depending on your use of the land, subject to Health Department approval for well and septic. \*Subject to deed restrictions.