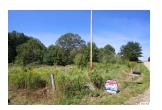

# **REMARKS**

Gorgeous and serene country property featuring 5.001 acres of quiet land, this property is located at the end of McVay Road, would make a wonderful future building site, located in Pike township just off of Smith Road, in Mount Vernon School District (Dan Emmett Elementary), beautiful country views surround this property, priced to sell fast at \$40,000.