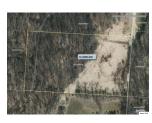

### **ALL FIELDS DETAIL**

MLS# 20140936 LAND Class Type Vacant Land Area Suburban Asking Price \$40,000

Address 17063 McVay Road

Address 2

City Fredericktown

State ОН Zip 43019 **Status** Active Sale/Rent For Sale IDX Include Yes

**Township** Pike Subdivision Other Comp-Variable Y/N No Semi-Annual Taxes 199.95\* Parcel # 58-00086-008 Lot#

**Listing Date** 9/18/2014 **Expiration Date** 3/15/2015 Lot Size/Acres 5.001 Zoning **RES** 

> 6.00\* **Directions** Parcel #2 Parcel #4

**CAUV Y/N Documents On File** 

**Off Market Date** Associated Document Count 0

Search By Map Tax ID

3

**Update Date** 9/19/2014 **Status Date** 9/19/2014 **HotSheet Date** 9/19/2014 **Price Date** 9/19/2014 9/19/2014 2:41 PM \$40,000 **Input Date Original Price Days On Market** City Corps. Limit No Other Comp-SB Village 0