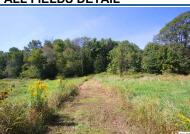

# **REMARKS**

Gorgeous and serene country property featuring 5.001 acres of quiet land, this property is located at the end of McVay Road, would make a wonderful future building site, located in Pike township just off of Smith Road, in Mount Vernon School District (Dan Emmett Elementary), beautiful country views surround this property, priced to sell fast at \$40,000.

#### YARD

Wooded Meadow