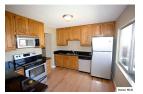

## REMARKS

Beautifully remodeled home located on the East end of Mount Vernon, major updates and upgrades throughout, new paint, carpet and wood floors throughout , wonderful and convenient location, features include 3-4 bedrooms and 2 ½ baths, large living room with bay window, adjoining dining area and gorgeous oak kitchen with granite countertops and new modern appliances, huge finished lower level with family room, bedroom/office and full bath, attached 2 car garage with paved driveway, fenced back yard, rear deck and huge patio, low maintenance exterior, includes an AHS 1 year home warranty, this home is priced for a quick sale and will not last long at this price!